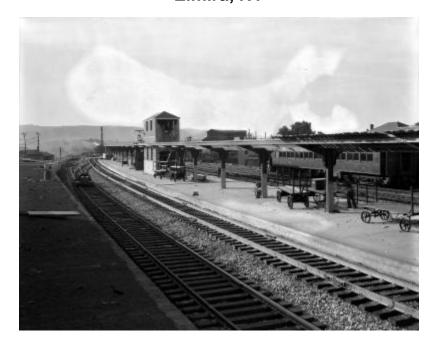

# Delaware, Lackawanna, and Western Railroad boarding platform construction, Elmira, NY

This photograph was taken to show progress on a Lackawanna elevation project in Elmira, NY.