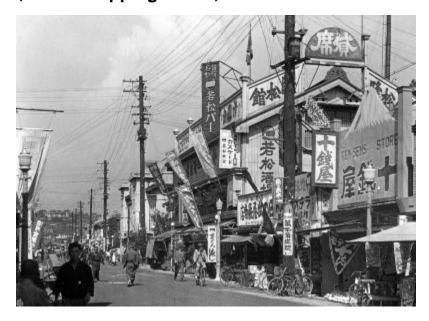

# Bentin-Dori, Main Shopping Street, Native Section. Yokohama, Japan

Bentin-Dori, main shopping street, native section. Yokohama, Japan.