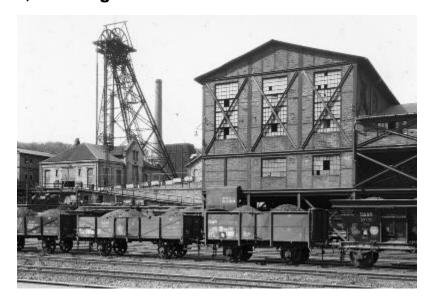

# Shaft of Coal Mine, Washing Plant and Coal Cars. Luisental on the Saar, Germany

Shaft of coal mine, washing plant and coal cars. Luisental on the Saar, Germany. In the photograph is a building and a small railway vehicle moving along on the railway tracks.