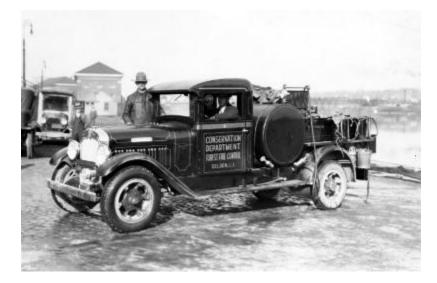

# Long Island fire truck. 57-L. 326-FFC.

Long Island fire truck.

Identifier NYSA\_14297-87\_57L326FFC

Alternate Identifier DMS ID Number: 545

Date circa 1929

**Repository** New York State Archives

### Source

New York State Archives. Photographic prints and negatives, ca.1904-1949. Series 14297-87. Negative no. 57-L. 326-FFC.