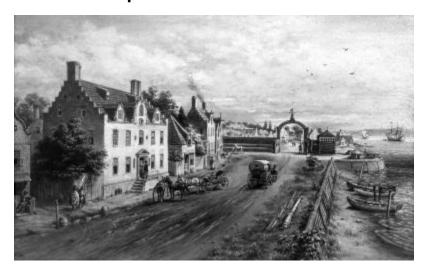

# **Captain Kidd's Residence**

Captain Kidd's Residence (also battery, blockhouse and water gate near food of Wall Street.) From painting by E.L. Henry. Title Guarantee and Trust Co., New York, 1911.