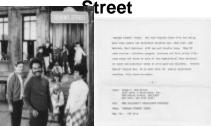

# Sesame Street adult cast and group of children standing outside of 123 Sesame

Original Sesame Street cast members Bob McGrath, Matt Robinson, Will Lee, and Loretta Long standing outside of 123 Sesame Street with a group of children.