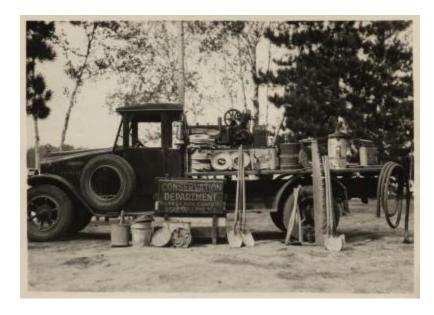

# Forest fire truck at Fish Creek Pond

Conservation Deptartment forest fire truck at Fish Creek Pond, Adirondack Mountains. Truck equipment displayed with signage: "Conservation Department Forest Fire Control Saranac Lake, N.Y."