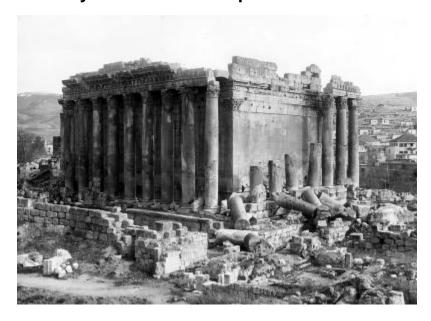

# Syria. Baalbek. Temple of Bacchus

Syria. Baalbek. Temple of Bacchus, as seen from the Great Temple (northwest): Anti-Lebanon Mountain in left distance, dwelling houses, (1913).