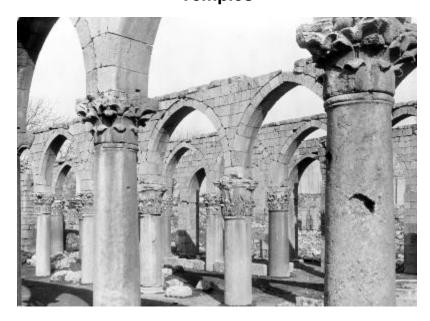

# Syria. Baalbek. Ruins of Mohammedan Mosque Built from Ruins of the Roman Temples

Syria. Baalbek. Ruins of Mohammedan mosque built from ruins of the Roman temples, (1913).