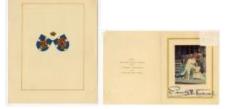

# Holiday card from King Deul of Greece to Governor Averell Harriman

Features an image of Greece's royal family.