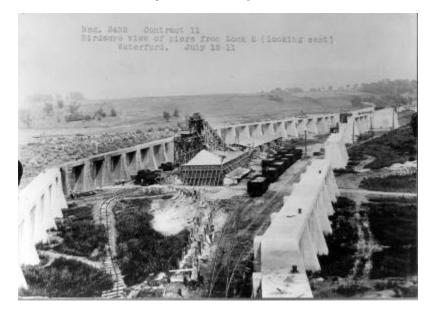

# Canal. Birdseye view of piers from Lock 5

Contract 11. A bird's-eye view of piers from Lock 5 (looking east) in Waterford that was taken on July 13, 1911.

Identifier NYSA\_11833-06\_C011\_2433