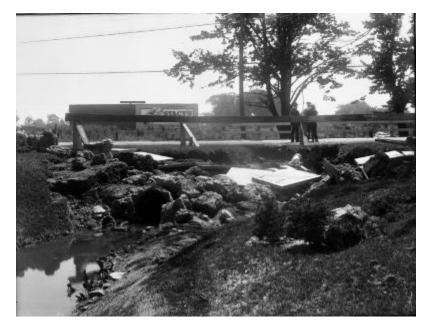

# Erie Canal. Old Erie Canal washout at Culbuert

A photo of an old Erie Canal washout on north side of East Ave. at Culbuert. It also shows North's property. July 6, 1914.

Identifier NYSA\_11833-06\_008