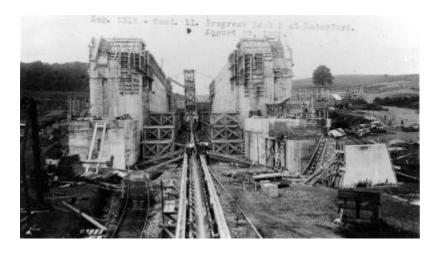

# **Erie Canal. Construction of Lock 5**

Contract 11. A photo of the construction of Erie Canal Lock 5 in Waterford, N.Y. that was taken on August 20, 1908.

#### Date

August 20 1908

### Source

New York State Archives. New York (State). State Engineer and Surveyor. Barge Canal construction photographs. 11833-06. Contract 11, negative 2312.