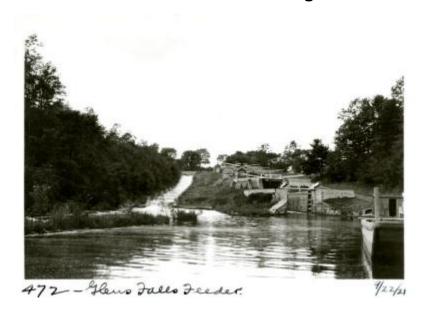

# Glens Falls Feeder on the Barge Canal

**Identifier** NYSA\_17672-13\_V2\_p040\_0472

Alternate Identifier
AMS Creator ID Number:

#### Source

New York State Archives. New York (State). Department of Transportation. Graphic Arts Unit. Transportation and state facilities related photographs and photo logs. 17672-13. Volume 2, page 40, image number 472.