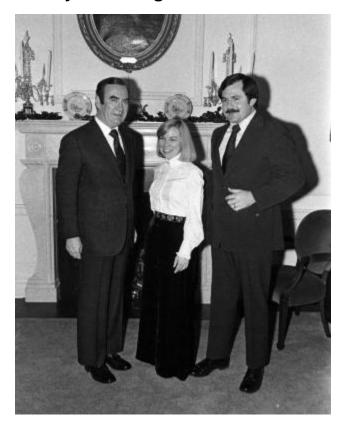

# Governor Carey with daughter Susan and her husband

Governor Hugh L. Carey on the eve of his formal inauguration as Governor of New York State. With him are his daughter Susan and her husband, Martin Dempsey.