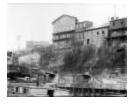

Erie Canal: locks 34 and 35 and prism at Lockport (NYSA\_B0727-85\_05375)

Erie Canal: locks 34 and 35 and prism at Lockport (NYSA\_B0727-85\_05376)

Erie Canal: locks 34 and 35 and prism at Lockport (NYSA\_B0727-85\_05377)