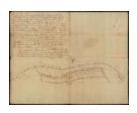

A Map of Tract of Land between the Delaware and Susquehannah Rivers (NYSL\_SC7004\_B2\_F28)

Return of survey for land between Crown Point and Ticonderoga (NYSL\_SC7004\_B2\_F53\_50)

Surveyed for All That Certain Tract of Land to the Westward of Lake Champlain about 4 Miles to the North West of the Landing at the North end of Lake George (NYSL\_SC7004\_B2\_F53\_51)