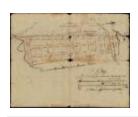

A Map of Tract of Land between the Delaware and Susquehannah Rivers (NYSL\_SC7004\_B2\_F28)

Return of survey for land between Crown Point and Ticonderoga (NYSL\_SC7004\_B2\_F53\_50)

Surveyed for All That Certain Tract of Land to the Westward of Lake Champlain about 4 Miles to the North West of the Landing at the North end of Lake George (NYSL\_SC7004\_B2\_F53\_51)