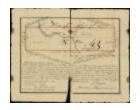

A Map of Tract of Land between the Delaware and Susquehannah Rivers (NYSL\_SC7004\_B2\_F28)

Return of survey for land between Crown Point and Ticonderoga (NYSL\_SC7004\_B2\_F53\_50)

Surveyed for All That Certain Tract of Land to the Westward of Lake Champlain about 4 Miles to the North West of the Landing at the North end of Lake George (NYSL\_SC7004\_B2\_F53\_51)