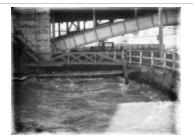

Erie Canal: View of Canal From Stairway of Superintendent's Office (NYSA\_B0727-85\_05380)

Erie Canal: North Bank Locks in Lockport (NYSA\_B0727-85\_05406)

Erie Canal: locks 34 and 35 and prism at Lockport (NYSA\_B0727-85\_08482)