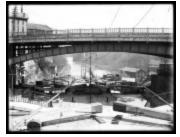

Erie Canal: locks 34 and 35 and prism at Lockport (NYSA\_B0727-85\_08485)

Erie Canal: locks 34 and 35 and prism at Lockport (NYSA\_B0727-85\_08488)

Erie Canal: locks 34 and 35 and prism at Lockport (NYSA\_B0727-85\_08900)