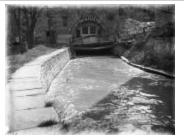

Erie Canal: View of Canal From Stairway of Superintendent's Office (NYSA\_B0727-85\_05380)

Erie Canal: North Bank Locks in Lockport (NYSA\_B0727-85\_05406)

Erie Canal: locks 34 and 35 and prism at Lockport (NYSA\_B0727-85\_08482)