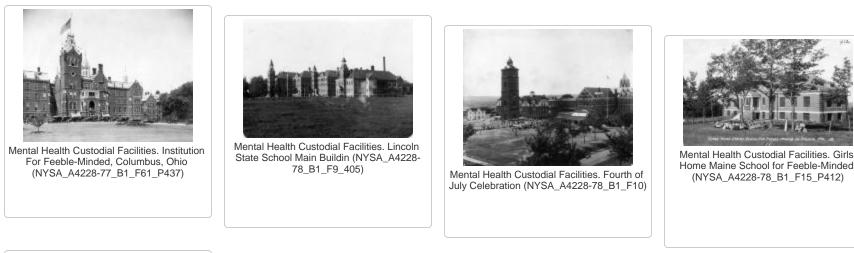

Mental Health Custodial Facilities. Home of First Feeble-Minded Child Sent To A Private School In America (NYSA\_A4228-78\_B1\_F20\_P416)



Mental Health Custodial Facilities. Brochure Cover Of The New St. Anthony (NYSA\_A4228-78\_B1\_F32\_P418)



Mental Health Custodial Facilities. View of Institute For Feeble-Minded Youth, Beatrice, Nebraska (NYSA\_A4228-78\_B1\_F36\_P426)



Mental Health Custodial Facilities. Newark Women (NYSA\_A4228-78\_B1\_F47\_001)



Mental Health Custodial Facilities. Newark Women (NYSA\_A4228-78\_B1\_F47\_002)



Mental Health Custodial Facilities. Tuberculosis patients (NYSA\_A4228-78\_B1\_F48N\_P226)



Mental Health Custodial Facilities. Mixed Grades (NYSA\_A4228-78\_B1\_F48T\_P207)



Mental Health Custodial Facilities. Sloyd (NYSA\_A4228-78\_B1\_F52A1