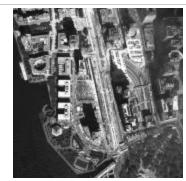

[Aerial photograph, flying southeast along west side of lower Manhattan, 10/21/2001] (NYSA\_B1920-

[Aerial photograph, flying southeast along west side of lower Manhattan, 10/21/2001] (NYSA B1920-

[Aerial photograph, flying southeast along west side of lower Manhattan, 10/21/2001]
(NYSA B1920-

[Aerial photograph, flying southeast along west side of lower Manhattan, 10/21/2001] (NYSA\_B1920-

[Aerial photograph, flying southeast along west side of lower Manhattan, 10/21/2001]
(NYSA B1920-

[Aerial photograph, flying southeast along west side of lower Manhattan, 10/21/2001]
(NYSA\_B1920-

[Aerial photograph, flying southeast along west side of lower Manhattan, 10/21/2001] (NYSA\_B1920-

[Aerial photograph, flying northeast to southwest across lower Manhattan, 10/21/2001] (NYSA\_B1920-

[Aerial photograph, flying northeast to southwest across lower Manhattan, 10/21/2001] (NYSA\_B1920-