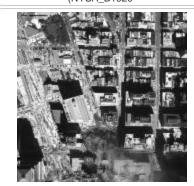

[Aerial photograph, flying northeast to southwest across lower Manhattan, 10/21/2001] (NYSA\_B1920-

[Aerial photograph, flying northeast to southwest across lower Manhattan, 10/21/2001] (NYSA\_B1920-

[Aerial photograph, flying northeast to southwest across lower Manhattan, 10/21/2001] (NYSA\_B1920-