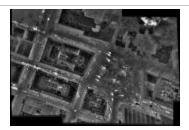

[Aerial photograph, flying across lower Manhattan, 09/15/2001] (NYSA\_B1920-04\_20010915\_164956\_019002)

[Aerial photograph, flying across lower Manhattan, 09/15/2001] (NYSA\_B1920-04\_20010915\_164956\_019003)