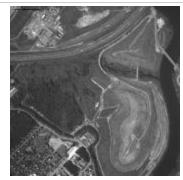

[Aerial photograph, flying northwest along west side of lower Manhattan, 09/15/2001] (NYSA\_B1920-

[Aerial photograph, flying northwest along west side of lower Manhattan, 09/15/2001]
(NYSA B1920-

[Aerial photograph, flying over Fresh Kills landfill, 9/19/2001] (NYSA\_B1920-04\_20010919\_163621\_006004)

[Aerial photograph, flying over Fresh Kills landfill, 9/19/2001] (NYSA\_B1920-04\_20010919\_163621\_006005)

[Aerial photograph, flying over Fresh Kills landfill, 9/19/2001] (NYSA\_B1920-04\_20010919\_163621\_006006)