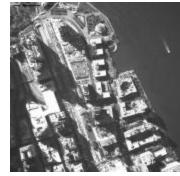

[Aerial photograph, flying northwest along west side of lower Manhattan, 09/15/2001]
(NYSA B1920-

[Aerial photograph, flying northwest along west side of lower Manhattan, 09/15/2001]
(NYSA B1920-

[Aerial photograph, flying northwest along west side of lower Manhattan, 09/15/2001]
(NYSA B1920-

[Aerial photograph, flying northwest along west side of lower Manhattan, 09/15/2001]

(NYSA B1920-

[Aerial photograph, flying northwest along west side of lower Manhattan, 09/15/2001] (NYSA\_B1920-

[Aerial photograph, flying northwest along west side of lower Manhattan, 09/15/2001]
(NYSA B1920-

[Aerial photograph, flying northwest along west side of lower Manhattan, 09/15/2001] (NYSA\_B1920-

[Aerial photograph, flying northwest along west side of lower Manhattan, 09/15/2001]
(NYSA B1920-

[Aerial photograph, flying over Fresh Kills landfill, 9/19/2001] (NYSA\_B1920-04\_20010919\_163621\_006004)