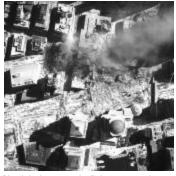

[Aerial photograph, flying southeast along west side of lower Manhattan, 10/21/2001] (NYSA\_B1920-

[Aerial photograph, flying northeast to southwest across lower Manhattan, 10/21/2001] (NYSA\_B1920-

[Aerial photograph, flying northeast to southwest across lower Manhattan, 10/21/2001] (NYSA\_B1920-

[Aerial photograph, flying northeast to southwest across lower Manhattan, 10/21/2001] (NYSA\_B1920-

[Aerial photograph, flying northeast to southwest across lower Manhattan, 10/21/2001] (NYSA\_B1920-

[Aerial photograph, flying northeast to southwest across lower Manhattan, 10/21/2001] (NYSA\_B1920-