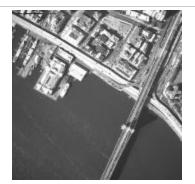

[Aerial photograph, flying northwest along west side of lower Manhattan, 09/15/2001]
(NYSA B1920-

[Aerial photograph, flying northwest along west side of lower Manhattan, 09/15/2001]
(NYSA B1920-

[Aerial photograph, flying northwest along west side of lower Manhattan, 09/15/2001]
(NYSA B1920-

[Aerial photograph, flying northwest along west side of lower Manhattan, 09/15/2001]

(NYSA B1920-

[Aerial photograph, flying northwest along west side of lower Manhattan, 09/15/2001] (NYSA\_B1920-

[Aerial photograph, flying northwest along west side of lower Manhattan, 09/15/2001]
(NYSA B1920-

[Aerial photograph, flying northwest along west side of lower Manhattan, 09/15/2001] (NYSA\_B1920-

[Aerial photograph, flying northwest along west side of lower Manhattan, 09/15/2001]
(NYSA B1920-

[Aerial photograph, flying over Fresh Kills landfill, 9/19/2001] (NYSA\_B1920-04\_20010919\_163621\_006004)