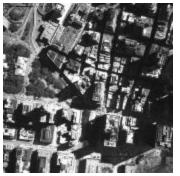

[Aerial photograph, flying northwest along west side of lower Manhattan, 09/15/2001]
(NYSA B1920-

[Aerial photograph, flying northwest along west side of lower Manhattan, 09/15/2001]
(NYSA B1920-

[Aerial photograph, flying northwest along west side of lower Manhattan, 09/15/2001]
(NYSA B1920-

[Aerial photograph, flying northwest along west side of lower Manhattan, 09/15/2001]

(NYSA B1920-

[Aerial photograph, flying northwest along west side of lower Manhattan, 09/15/2001] (NYSA\_B1920-

[Aerial photograph, flying northwest along west side of lower Manhattan, 09/15/2001]
(NYSA B1920-

[Aerial photograph, flying northwest along west side of lower Manhattan, 09/15/2001] (NYSA\_B1920-

[Aerial photograph, flying northwest along west side of lower Manhattan, 09/15/2001]
(NYSA B1920-

[Aerial photograph, flying over Fresh Kills landfill, 9/19/2001] (NYSA\_B1920-04\_20010919\_163621\_006004)