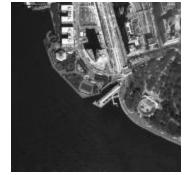

[Aerial photograph, flying northwest along west side of lower Manhattan, 09/15/2001]
(NYSA B1920-

[Aerial photograph, flying northwest along west side of lower Manhattan, 09/15/2001]
(NYSA B1920-

[Aerial photograph, flying northwest along west side of lower Manhattan, 09/15/2001]
(NYSA B1920-

[Aerial photograph, flying northwest along west side of lower Manhattan, 09/15/2001]

(NYSA B1920-

[Aerial photograph, flying northwest along west side of lower Manhattan, 09/15/2001] (NYSA\_B1920-

[Aerial photograph, flying northwest along west side of lower Manhattan, 09/15/2001]
(NYSA B1920-

[Aerial photograph, flying northwest along west side of lower Manhattan, 09/15/2001] (NYSA\_B1920-

[Aerial photograph, flying northwest along west side of lower Manhattan, 09/15/2001]
(NYSA B1920-

[Aerial photograph, flying over Fresh Kills landfill, 9/19/2001] (NYSA\_B1920-04\_20010919\_163621\_006004)