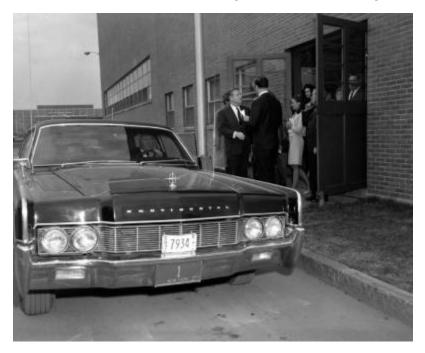

# **Governor Rockefeller inspects State Campus**

Governor Nelson Rockefeller at State Campus inspection of the Records Building, Garage, and elsewhere. Governor Rockefeller is shown next to Governor's limousine. The limousine is a 1967 Lincoln Continental. Note the "1" license plate. The last time the limousine was used was to bring Mrs. Averill Harriman to the campus that Governor Rockefeller is inspecting in this image; it was dedicated to her husband in 1988.