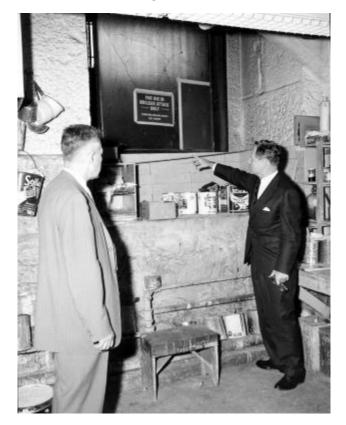

## Governor Rockefeller inspects fallout shelter in capitol.

Governor Rockefeller inspects fallout shelter in capitol.

Identifier NYSA\_13703-83\_B2\_fallout6

Alternate Identifier DMS ID Number: 626

Date June 20 1961