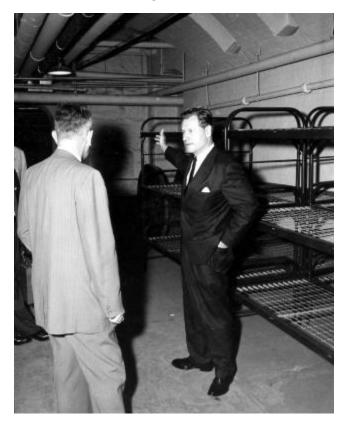

# Governor Rockefeller inspects fallout shelter in capitol.

Governor Rockefeller inspects fallout shelter in capitol.

Identifier NYSA\_13703-83\_B2\_fallout9

Alternate Identifier DMS ID Number: 629

Date June 20 1961