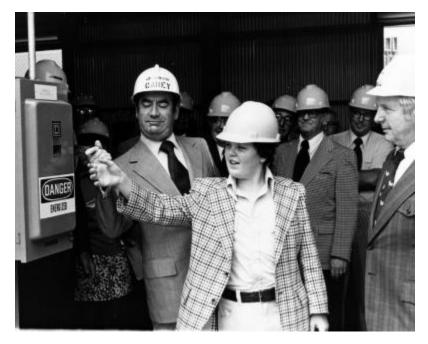

# **Governor Carey and Son Pulling Switch**

Governor Carey and his son, Paul, pulling a switch at a construction site.

Identifier NYSA\_13703-83\_B8\_034

Alternate Identifier DMS ID Number: 160583

Date August 8 1975