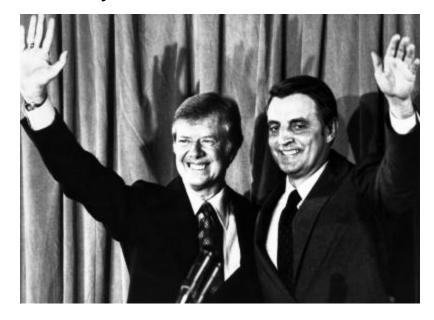

# **President Elect Jimmy Carter and Vice President Elect Walter Mondale**

President Elect Jimmy Carter and Vice President Elect Walter Mondale. Governor Hugh L. Carey helped mobilize support for this ticket in New York.