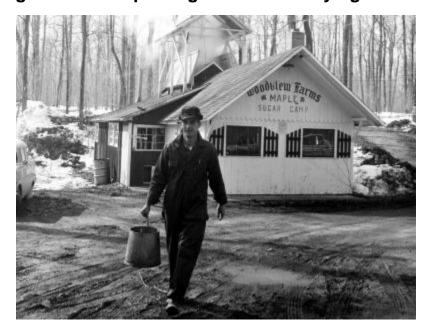

# **Agriculture. Maple Sugar Farmer Carrying Tin Pail**

Farmer carrying tin pail at Woodview Farms Maple Sugar Camp.