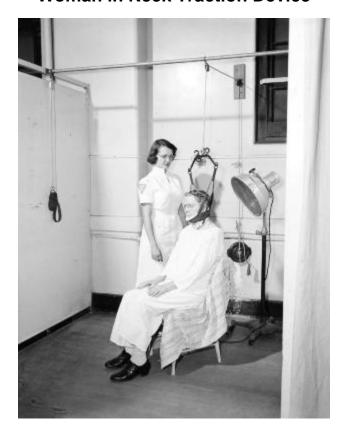

# **Woman in Neck Traction Device**

Patient being treated with neck traction device, with nurse observing.