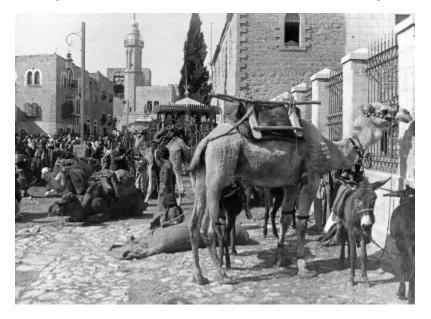

# Syria. Bethlehem. Church of the Nativity

Syria. Bethlehem. Sunday market in square before the Church of the Nativity; camels and native traders; minaret of Mosque, (1913).

Identifier NYSA\_A3045-78\_2936