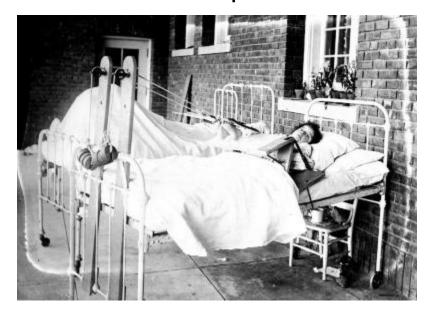

# **Child in Hospital Bed**



Child in hospital bed with legs in traction.

### Identifier

NYSA\_14655-88\_B58\_05

Alternate Identifier DMS ID Number: 1527

### Date

circa 1950

### Repository

New York State Archives

#### Source

New York State Archives. New York (State). Dept. of Health. Bureau of Communications Production. Photography Unit. Photographic prints and negatives of department officials, facilities, and activities. 14655-88. Box 58.

#### Rights

This image is provided for education and research purposes. Rights may be reserved. Responsibility for securing permissions to distribute, publish, reproduce or other use rest with the user. For additional information see our Copyright and Use Statement

## **More From This Series**

Photographic prints and negatives of Department of Health officials, facil