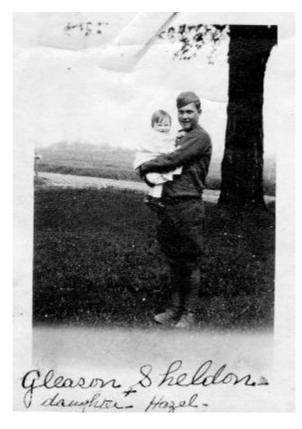

# **Gleason Sheldon and Hazel**

Gleason Sheldon posing for a photograph with his daughter, Hazel.