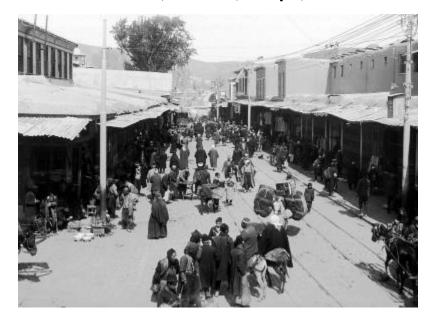

# Syria. Damascus. Dervish Street; Natives, Shops, Beast of Burden, Car Tracks

Syria. Damascus. Dervish Street; natives, shops, beast of burden, car tracks (1913).

Identifier NYSA\_A3045-78\_3002

Alternate Identifier DMS ID Number: 768 Negative Numbers: 3002