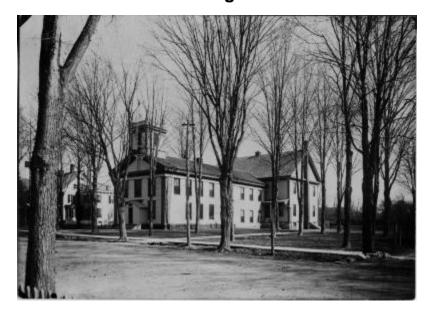

# **Ellenville High School**

Photograph of the old Ellenville High School, located in Ellenville, Ulster County, New York.