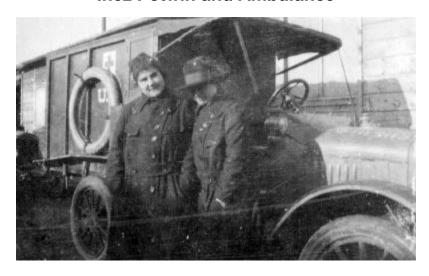

# **Inez Potwin and Ambulance**

Photograph of Inez Potwin (a Red Cross nurse) and an unknown woman standing by an American Red Cross ambulance.