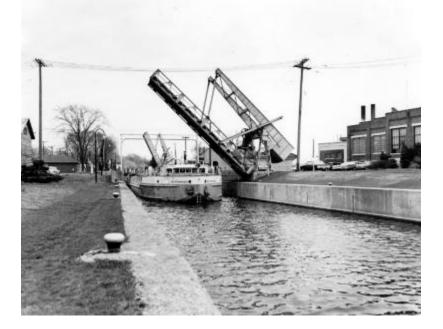

# Barge Canal. Day Peckinpaugh Passing Lift Gate

Unidentified photo of the Day Peckinpaugh passing through gate on Canal.

Identifier NYSA\_A0834-77\_004

Alternate Identifier DMS ID Number: 586

**Date** 1960