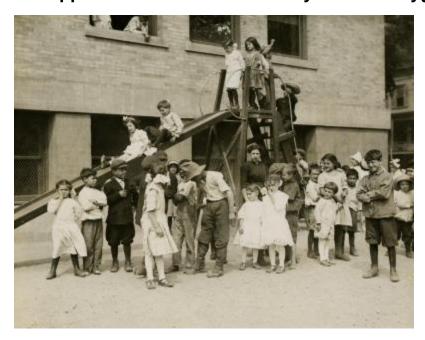

# Playground apparatus in use. Schenectady School Playground

Children using slide in Schenectady School Playground.