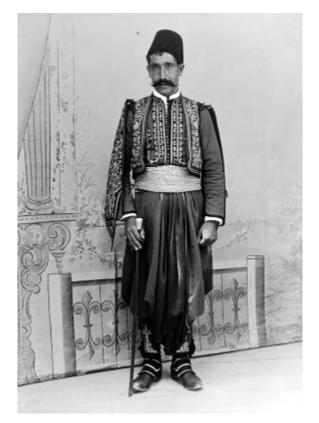

## Syria. A Kavass, or Consular Attendant. Jerusalem

Syria. A Kavass, or Consular Attendant. Jerusalem (ca. 1890).

Identifier NYSA\_A3045-78\_3148

Alternate Identifier DMS ID Number: 788 Negative Numbers: 3148