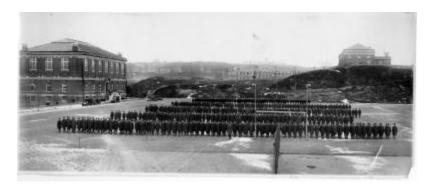

# Formation of Soldiers at the RPI Campus

Soldiers in formation near a sports field at the Rensselaer Polytechnic Institute campus in Troy, New York.