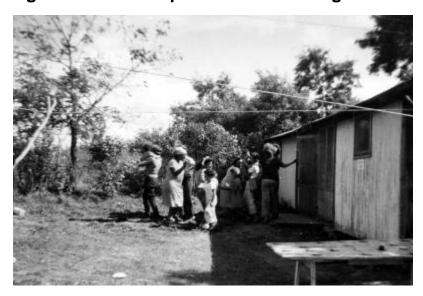

# **Migrant Labor Camps - Mothers Calling Children**

The mothers, who have been working in the fields, call for their children at the child care center in Rushville at the end of the day.