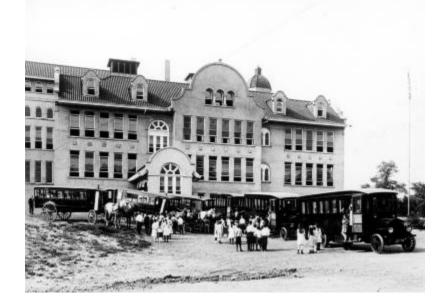

# **Chazy Central School - School Buses**

School buses - Chazy Central Rural School. Chazy, NY (1919).

Identifier NYSA\_A3045-78\_352

Alternate Identifier DMS ID Number: 339 Negative Numbers: 352

Date January 1 1919