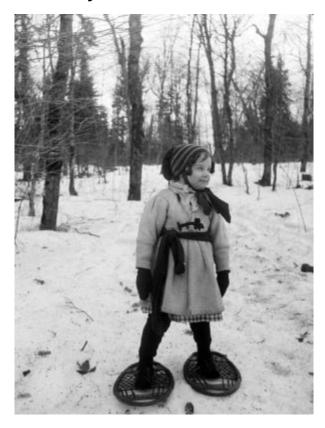

# A youthful snowshoer

Young girl on snowshoes, in the forest, near Old Forge in the Adirondack Mountains.