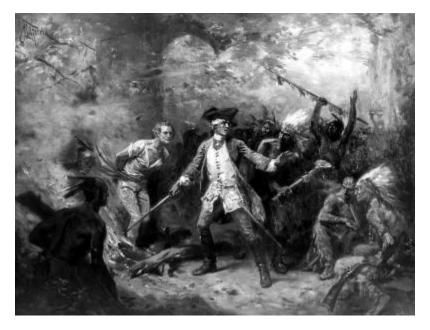

## **Rescue of Putnam**

Rescue of Putnam. From painting by J.L.G. Ferris. Glens Falls Insurance Co., Glens Falls, N.Y, (1911).

Identifier NYSA\_A3045-78\_406

Alternate Identifier DMS ID Number: 1015 Negative Numbers: 406