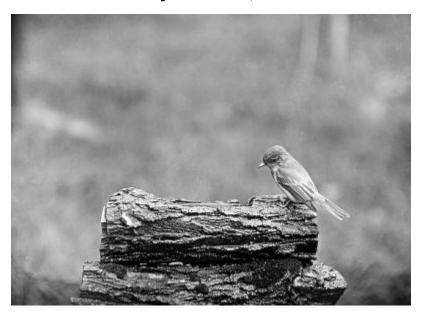

## Birds - Pewee, Wood. Adult on drinking log, side-view. Photographed by G.A. Bailey. October, 1914.

Birds - Pewee, Wood. Adult on drinking log, side-view. Photographed by G.A. Bailey. October, (1914).