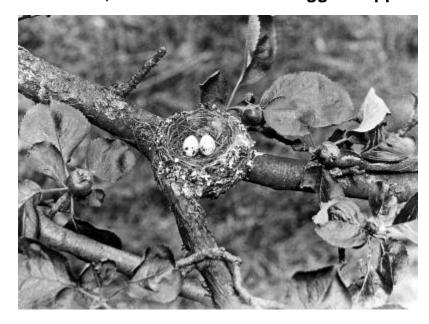

Birds - Pewee, Wood. Nest with two eggs in apple tree

Birds - Pewee, Wood. Nest with two eggs in apple tree, n.d.