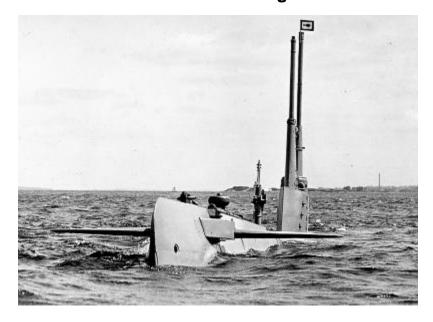

# U.S. Submarine E2 Coming to Surface

Photograph of the bow (front end) and tower of a submarine above the surface, 1915.