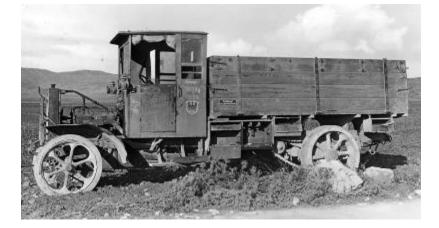

# A captured German lorry on the road. In Samaria, Palestine

A captured German lorry on the road in Samaria, Palestine, 1918.

Identifier NYSA\_A3045-78\_5930

Alternate Identifier DMS ID Number: 177288 Negative Numbers: 5930