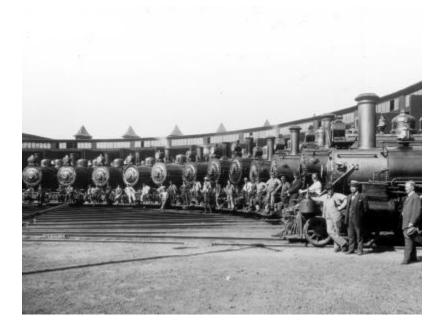

# Locomotives in Roundhouse

Twelve train engines in roundhouse. Steel plant, Lackawanna, N.Y, (1908).

# Date

January 1 1908