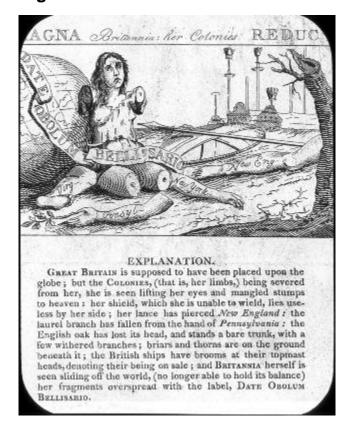

# Cartoon - Magna Britannia: Her Colonies Reduced Cartoon

Magna Britannia: Her Colonies Reduced. A contemporary cartoon. From print. Collection of Mr. Henry R. Drowne, New York, (1912).