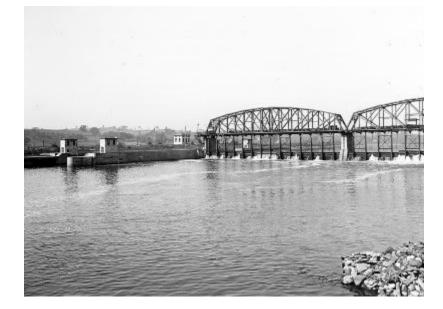

# Barge Canal. Movable Dam and Lock 15

New York. Barge Canal. Movable dam and Lock 15 seen from below. Fort Plain. (1916)

Identifier NYSA\_A3045-78\_7344

Alternate Identifier DMS ID Number: 1233 Negative Numbers: 7344