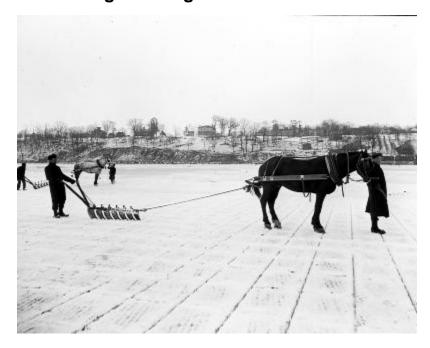

# Ice Harvesting. Plowing the Ice on the Hudson River.

Ice Harvesting. Plowing the ice. Stuyvesant Landing, Hudson River, N.Y, (1912).

### **Date**

January 1 1912

#### Source

New York State Archives. Education Dept. Division of Visual Instruction. Instructional lantern slides, ca. 1856-1939. Series A3045-78, No. 830.

## **Geographic Locations**

Columbia County (is associated with) Hudson River (is associated with)