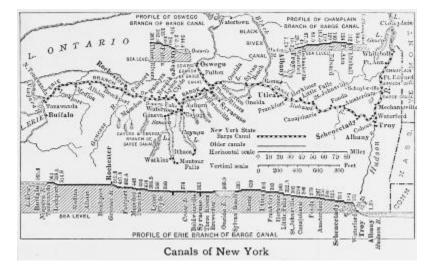

# Barge Canal. Map of the Barge Canal System

New York. Map of the State Barge Canal System. From Brigham and McFarlane's "Essentials of Geography". (1922) American Book Co., Publishers.